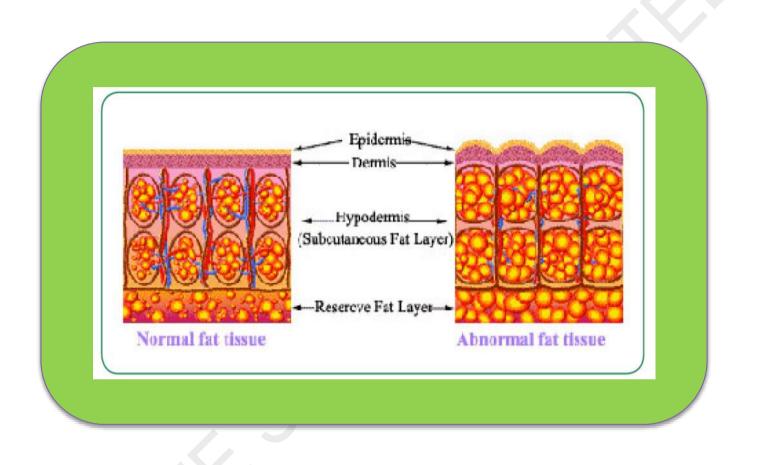

All muscles in the body are covered with a padding of fatty, connective tissue, which varies in thickness, and is surrounded by a liquid – supplying this "covering" with nourishing and removing waste products. This fatty tissue is held in place by a network of fibers, and when the system works well, all waste products are removed from this system – resulting in smooth body curves. When the waste removal system starts to fail, waste products start building up, and the connective tissue becomes saturated with liquid which then thickens and hardens – forming hard pockets that puff up to produce the "orange peel" or "cottage cheese" effect. In the dermis and hypodermis, fat cells store the triglycerides (fatty contents) absorbed through meals. Fat cells are spread all over the body and accumulate in certain areas. This storage is made in preparation of starvation periods. As starvation periods are rare, the body stocks triglycerides in excess and we gain weight. Fat cells increase in size and number and create cellulite.