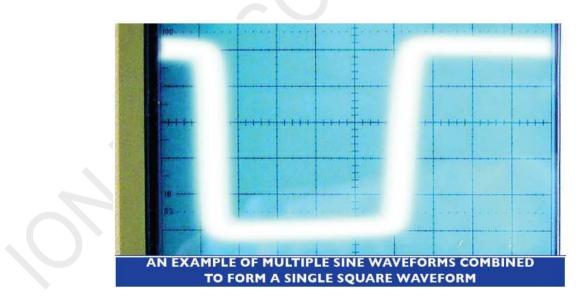

According to Gestalt principal (coal ~ Diamonds) one arrangement of atoms may trigger aging; a different arrangement may enhance healing.

During 1991 Nobel Lecture, Neher reported that biological membranes were shown to open and close in an all-or-none manner, forming square-wave patterns and postulated that "an improved technology would reveal a whole MICROCOSMOS of electrical signals in a multitude of electrically and chemically excitable cell types". Since then, electro-physiologists and molecular biologists have researched avenues to identify the specifications necessary for a CLEAR signal that could artificially RESONATE the bioelectrical signals that cells emanate. The research resulted in identifying specific frequencies, specific EMR waveform patterns and nano currents to build a machine that can mimic it. The result is ION MAGNETUM MACHINE offered by ION LIFE SCIENCES LIMITED.

ION LIFE SCIENCES LIMITED has incorporated numerous bio EMR waveforms patterns. Each waveform pattern has numerous bio-frequencies. It has thousands of bio-frequency EMR waveforms which after inter-twining forms an analog square waveforms. Square waveforms act as carrier frequencies, to deliver Neuro-resonant frequencies in the shumann frequencies spectrum to body. Neuro-resonance signifies harmony between electronic and biological activity. Incidentally PACE MAKER is made using same technology employing one specific frequency and waveform.

ION MAGNETUM is a device based on EMR waveforms to deliver **Pure Analog Multisine Waveforms**.

Till date, few devices have paid attention to waveform formation that is the essence of neuro communications. A digital square waveform is too simple

by itself to resonate the dynamic complexity of a biological system, the way one or two instruments played independently cannot form an orchestra. An orchestra involves many instruments playing together following a common rhythm. The body is a dynamic system composed of many parts interacting and functioning in harmony. If the signal causes disturbance in body's functions it would alert the body to treat the signal as an intruder. Hence a simple digital signal that most devices available in the market generate is ignored or is identified as an intruder by the body. A signal or a device will be accepted by the body provided that-