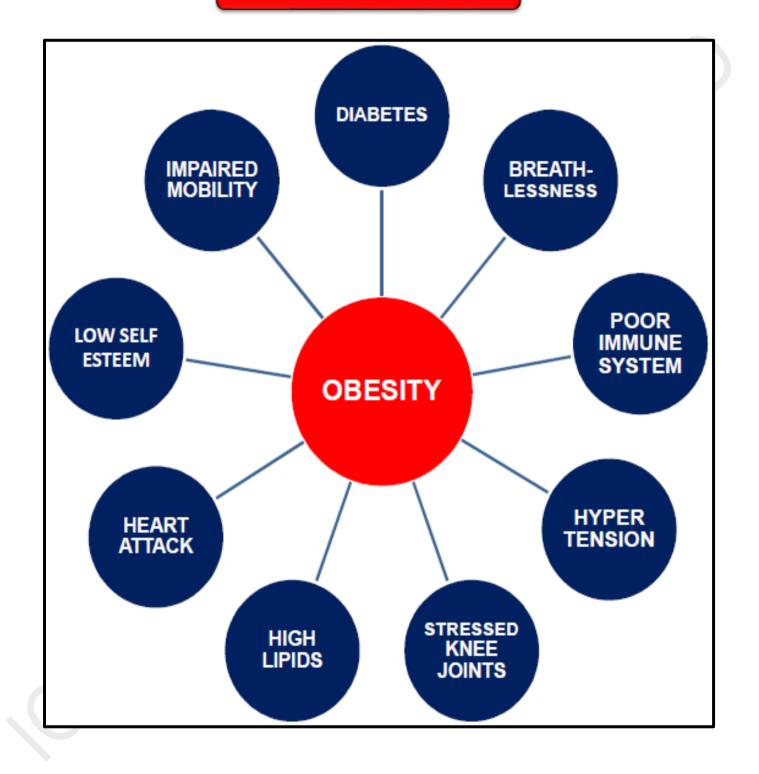

hletes can build the muscles *in much lesser* time and that too without undesirable side effects.



### **EFFECT OF ION MAGNETUM ON DIABET**

Diabetes is a condition of hyperglycemia or excessive blood glucose due to insulin resistance

Insulin is a treatment for Diabetes because insulin transmits glucose from the circulation to adipose cells, where glucose is stored

Our hypothesis is that the special waveform device will cause the release of thyroid hormone (T3,T4) and growth hormone (HgH, IgF-I) as a result of delivering the signal of strenuous exercise to the motor nerves.

The thyroid hormone causes lipolysis

**Glucose temporarily increases Diabetic symptoms** 

Growth hormone utilizes glucose for muscle hypertrophy, thus alleviating Diabetic symptoms



### **EFFECTS OF OBESITY**





## SCIENCE

Close observation of the mechanism of cellular biology reveals the effect of EMR waveforms with nano currents in forming and sustaining life. Recent research has shown that it has profound effect at the cellular level, as important and as powerful as drugs themselves.

The concept of BODY ELECTRIC is known since long. However the effective applications were not realized until recently that modern electronics made available nano current procedures, the specificity and exactitude necessary for maximum effectiveness. This rapidly advancing science is based on the simple yet pervasive finding that all life producing and life sustaining processes are EMR. The critical components of cellular intelligence and life - the protein on the cells membrane, are generated by amino acids s