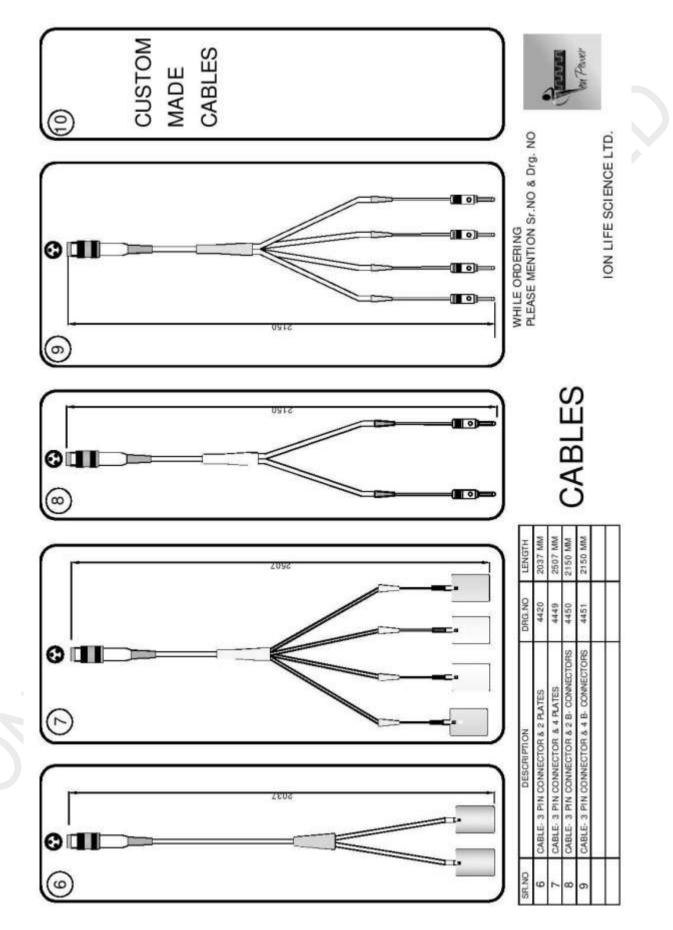

enerate,
- To regulate breathing
- > To remove muscle cramps, swelling, inflammation due to workout
- For recovery from high impact workout like jogging, running, body building, competitive sports. The therapy works as REGENERATIVE MEDICINE.
- For fitness, for impact programming, stamina, flexibility weight training, body building.
- Strengthening the joints to avoid replacements.
- Preparing the muscles before knee joint replacement.
- Improve your mood level, staving off anxiety and depression.
- Resist yearly cold and flu.
- Return to normal sound sleep.
- Gain more energy and resist chronic stress.
- Get rid of persistent aches and pains.
- Relieve your body of a wide range of discomforts.
- Slow the aging process.
- Decrease your risk of cancer.







## **ALLIED PRODUCTS**













### **COMPANY CAMPUS**











**Headquarters** 

**ION LIFE SCIENCES LIMITED** 

"PATEL HOUSE", EL-14, ELECTRONIC ZONE,

M.I.D.C., BHOSARI,

PUNE – 411 026 (India)

Phone – (020) 46706123 / 9823551936

E-mail - ionpower@outlook.in

Website - www.ionlifesciences.com





ION MAGNETUM REGENERATIVE ELECTRO MEDICINE