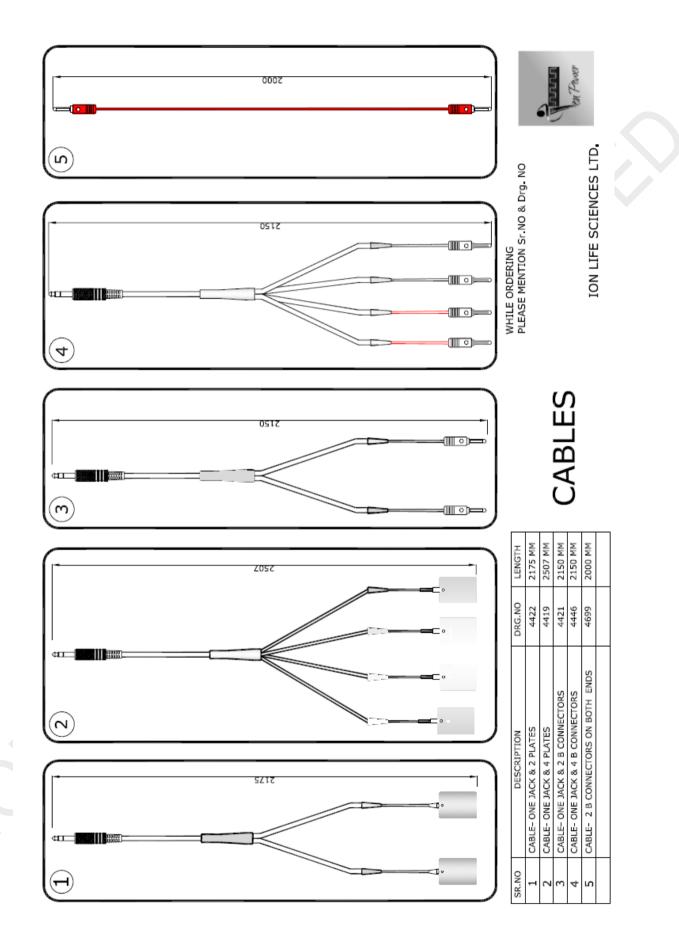

regenerate,
- To regulate breathing
- > To remove muscle cramps, swelling, inflammation due to workout
- For recovery from high impact workout like jogging, running, body building, competitive sports. The therapy works as REGENERATIVE MEDICINE.
- For fitness, for impact programming, stamina, flexibility weight training, body building.
- Strengthening the joints to avoid replacements.
- Preparing the muscles before knee joint replacement.
- Improve your mood level, staving off anxiety and depression.
- Resist yearly cold and flu.
- Return to normal sound sleep.
- Gain more energy and resist chronic stress.
- Get rid of persistent aches and pains.
- Relieve your body of a wide range of discomforts.
- Slow the aging process.
- Decrease your risk of cancer.







## **ALLIED PRODUCTS**













### **COMPANY CAMPUS**











**Headquarters** 

**ION LIFE SCIENCES LIMITED** 

"PATEL HOUSE", EL-14, ELECTRONIC ZONE,

M.I.D.C., BHOSARI,

PUNE – 411 026 (India)

Phone – (020) 46706123 / 9823551936

E-mail - ionpower@outlook.in

Website - www.ionlifesciences.com





ION MAGNETUM REGENERATIVE ELECTRO MEDICINE