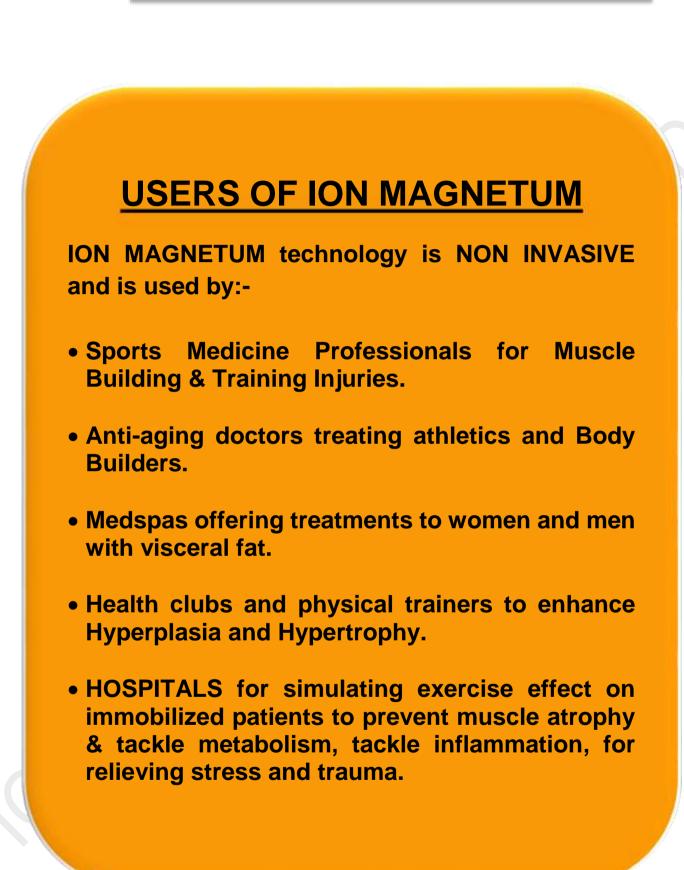

### **USES OF ION MAGNETUM**

- > To speed-up muscle building.
- > To prevent muscle atrophy in case of non-use of muscles for long periods.
- To treat obesity
- To mobilize visceral fat
- > Normalize your metabolism the best way to lose weight and keep it off.
- > To improve blood circulation.
- To reinforce immune system
- To enhance stamina
- To increase agility
- To tackle metabolic disorders
- To detoxify
- To rejuvenate the body
- To treat varicose veins
- To open clogged arteries, to bypass the need of STENTS.
- For treating back pain
- For glycemic control
- To improve the core strength of the spine
- > To revive body's own mechanism to fight diseases, revive, regenerate,
- To regulate breathing
- > To remove muscle cramps, swelling, inflammation due to workout
- For recovery from high impact workout like jogging, running, body building, competitive sports. The therapy works as REGENERATIVE MEDICINE.
- For fitness, for impact programming, stamina, flexibility weight training, body building.
- Strengthening the joints to avoid replacements.
- Preparing the muscles before knee joint replacement.
- Improve your mood level, staving off anxiety and depression.
- Resist yearly cold and flu.
- Return to normal sound sleep.
- Gain more energy and resist chronic stress.
- Get rid of persistent aches and pains.
- Relieve your body of a wide range of discomforts.
- Slow the aging process.
- Decrease your risk of cancer.